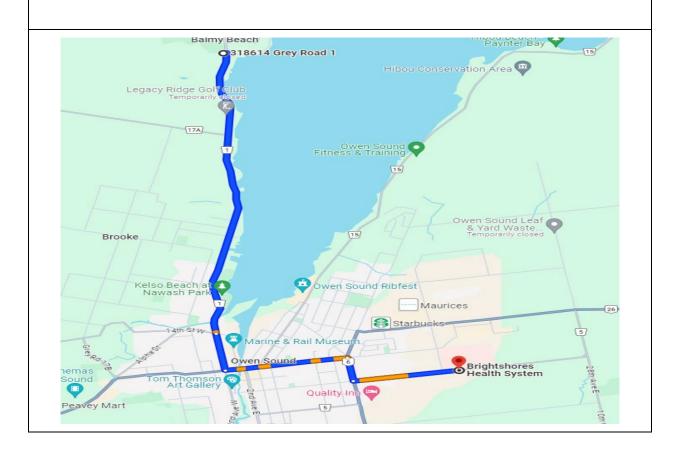

# **Emergency Action Plan**

Directions to Brightshores Health System – Owen Sound Hospital – 9.0 KM (Approx. 12 mins)

#### **Balmy Beach Diamond**

318614 Grey Rd. 1, Owen Sound, ON, N4K 5N4 Directions are from parking lot on Grey Rd 1.

- 1. Turn right onto Grey Rd. 1
- 2. Continue onto 2<sup>nd</sup> Ave. W
- 3. Left onto  $10^{th}$  St W. (Hwy 6 S/ON-21 N)
- 4. Right onto 9<sup>th</sup> Ave. E. (Hwy 6 S/ON-10)
- 5. Left onto 8<sup>th</sup> St. E (Grey County Rd 5)

#### **Brightshores Health System – Owen Sound Hospital**

1800 8<sup>th</sup> St. E Owen Sound, ON, N4K 6M9