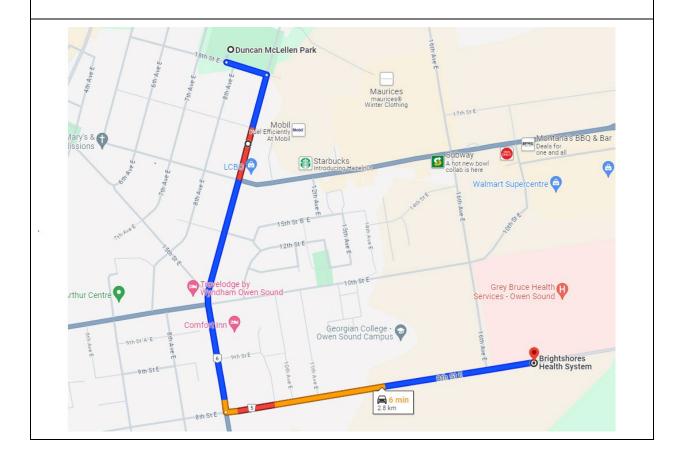

# **Emergency Action Plan**

Directions to Brightshores Health System – Owen Sound Hospital – 2.8KM (Approx. 6 mins)

#### **Duncan McLellen Park**

835 18<sup>th</sup> St. E. Owen Sound, ON, N4K 5M9

- 1. Head east on 18<sup>th</sup> St. E
- 2. Turn right onto 9th Ave. E
- 3. Left onto 8<sup>th</sup> St. E (Grey County Rd 5)

#### **Brightshores Health System – Owen Sound Hospital**

1800 8<sup>th</sup> St. E Owen Sound, ON, N4K 6M9