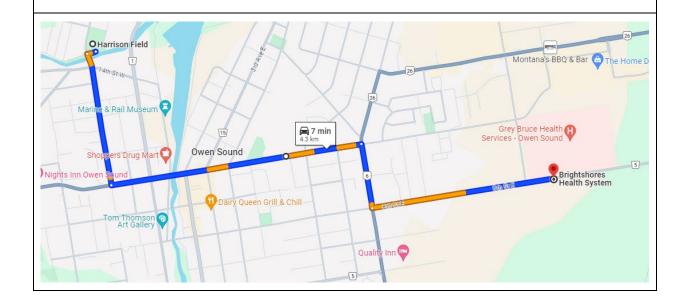

# **Emergency Action Plan**

**Directions to Brightshores Health System – Owen Sound Hospital – 4.3 KM** (Approx. 7 mins)

#### **Harrison Field**

350 15<sup>th</sup> St. W.

Owen Sound, ON, N4K 5N4

- 1. Head west on 15th St. W
- 2. Left onto 4th Ave. W
- 3. Left onto 10<sup>th</sup> St W. (Hwy 6 S/ON-21 N)
- 4. Right onto 9th Ave. E. (Hwy 6 S/ON-10)
- 5. Left onto 8<sup>th</sup> St. E (Grey County Rd 5)

#### **Brightshores Health System – Owen Sound Hospital**

1800 8<sup>th</sup> St. E

Owen Sound, ON, N4K 6M9