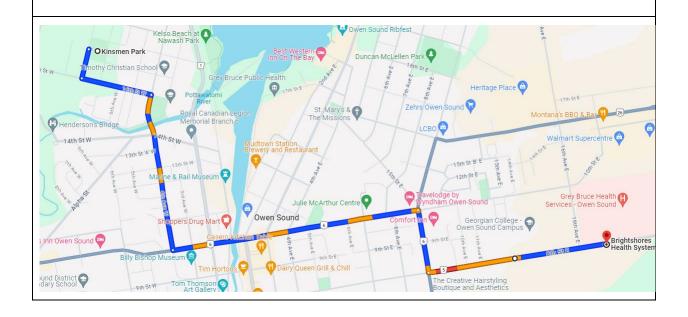

## **Emergency Action Plan**

Directions to Brightshores Health System - Owen Sound Hospital - 5.1KM (Approx. 9 mins)

#### **Kinsmen Park**

1750 8<sup>th</sup> Ave W.

Owen Sound, ON, N4K 5M9

- 1. Head south on 8th Ave. W.
- 2. Left onto 16th St. W
- 3. Right onto 4th Ave. W
- 4. Left onto 10<sup>th</sup> St W. (Hwy 6 S/ON-21 N)
- 5. Right onto 9th Ave. E. (Hwy 6 S/ON-10)
- 6. Left onto 8<sup>th</sup> St. E (Grey County Rd 5)

#### **Brightshores Health System – Owen Sound Hospital**

1800 8<sup>th</sup> St. E

Owen Sound, ON, N4K 6M9