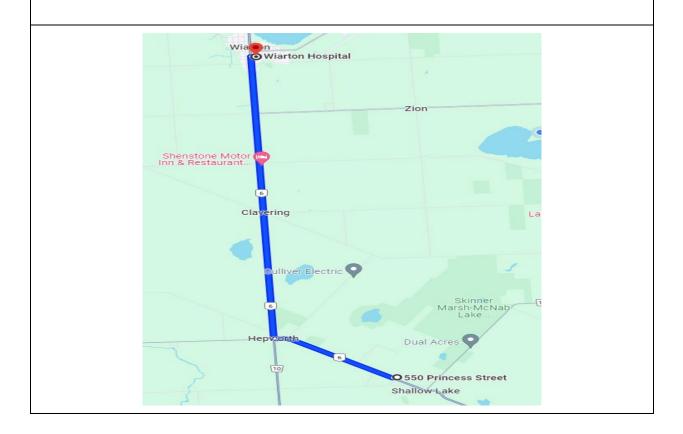

### Brightshores Health System Wiarton 369 Mary St,

Wiarton, ON, N0H 2T0 Tel: 519-534-1260

Approx. 15.2 KM Approx. 12 mins Directions on Page 2 (over)

# **Emergency Action Plan**

**Directions to Brightshores Health System – Wiarton Hospital – 15.2 KM** (Approx. 12 mins)

### **Harrison Field**

350 15<sup>th</sup> St. W. Owen Sound, ON, N4K 5N4

- 1. Head north on Hwy 6 N
- 2. Right to stay on Hyw 6 North (at Hepworth traffic light)
- 3. Right onto Mary St.

#### **Brightshores Health System – Wiarton Hospital**

369 Mary St. Wiarton, ON, NOH 2TO