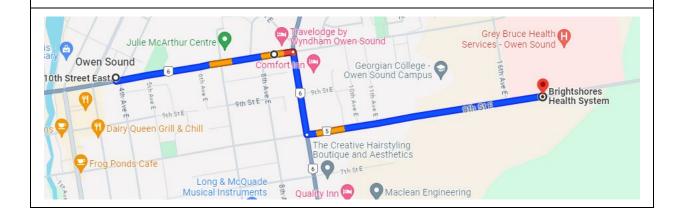

# **Emergency Action Plan**

**Directions to Brightshores Health System – Owen Sound Hospital – 2.6 KM** (Approx. 4 mins)

#### St. George's Diamond

510 10<sup>th</sup> St. E.,

Owen Sound, ON, N4K 1T5

Directions are from parking lot accessible via 10<sup>th</sup> St. E.

- 1. Left onto 10<sup>th</sup> St East (Hwy 6 S/ON-21N)
- 2. Right onto 9th Ave. E. (Hwy 6 S/ON-10)
- 3. Left onto 8th St. E (Grey County Rd 5)

#### **Brightshores Health System – Owen Sound Hospital**

1800 8th St. E

Owen Sound, ON, N4K 6M9