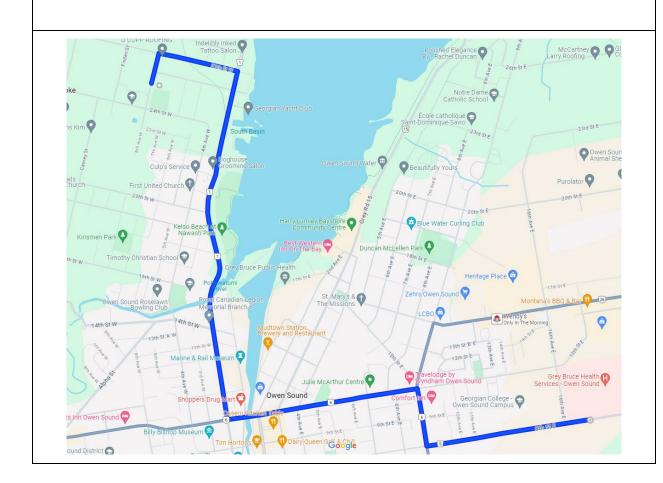

# **Emergency Action Plan**

**Directions to Brightshores Health System – Owen Sound Hospital – 6.5KM** (Approx. 9 mins)

#### **Tom Williams Field**

2555 8<sup>th</sup> Ave W.

Owen Sound, ON, N4K 5M9

Directions are from parking lot on 8th Ave W.

- 1. Right out of parking lot onto 8th Ave. W.
- 2. Right onto 27th St. W
- 3. Right onto Grey Rd. 1 (changes to 2<sup>nd</sup> Ave W.)
- 4. Left onto 10<sup>th</sup> St W. (Hwy 6 S/ON-21 N)
- 5. Right onto 9th Ave. E. (Hwy 6 S/ON-10)
- 6. Left onto 8th St. E (Grey County Rd 5)

#### **Brightshores Health System – Owen Sound Hospital**

1800 8<sup>th</sup> St. E

Owen Sound, ON, N4K 6M9